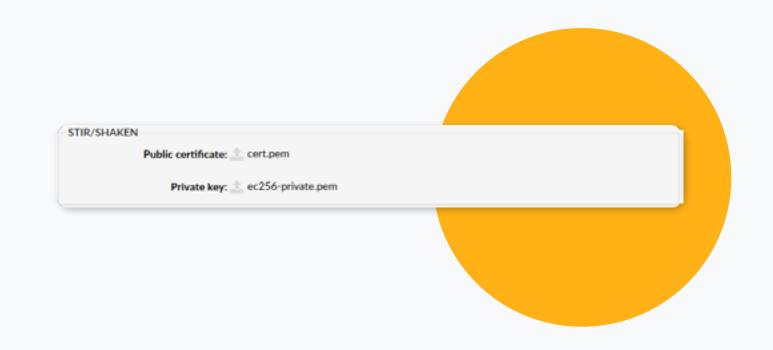

#### STIR/SHAKEN CALL SIGNING

PBXware makes sure that all calls are made securely by implementing the STIR/SHAKEN protocol suite which allows signing and validating calls with certified signatures that customers own, ensuring the utmost authenticity in communication.