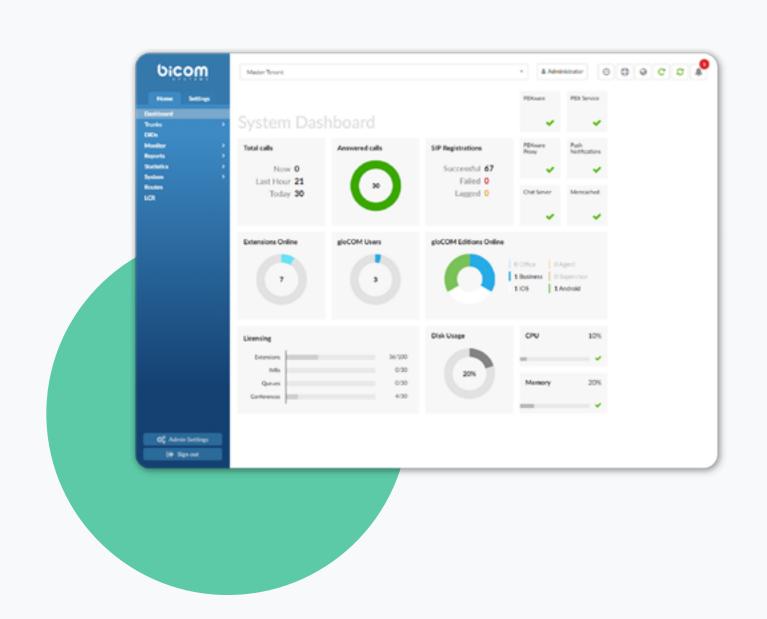

# INSIGHTFUL DASHBOARD FOR SEAMLESS NAVIGATION

Navigate effortlessly through a usercentric dashboard that consolidates crucial data. Gain insights into your system's functions, hardware utilization, core service status, call statistics, SIP registrations, and more, all presented intuitively for informed decision-making.