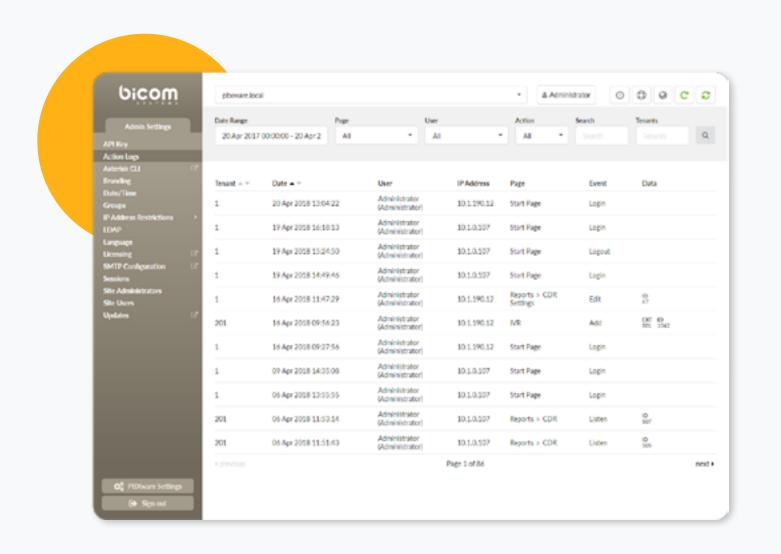

# ENHANCED SECURITY AND MANAGEMENT WITH ACTIVITY LOGS

Track user activities through comprehensive activity logs. By monitoring access, changes, and file interactions, PBXware optimizes time management, bolsters security, and provides deeper insights into your business operations.