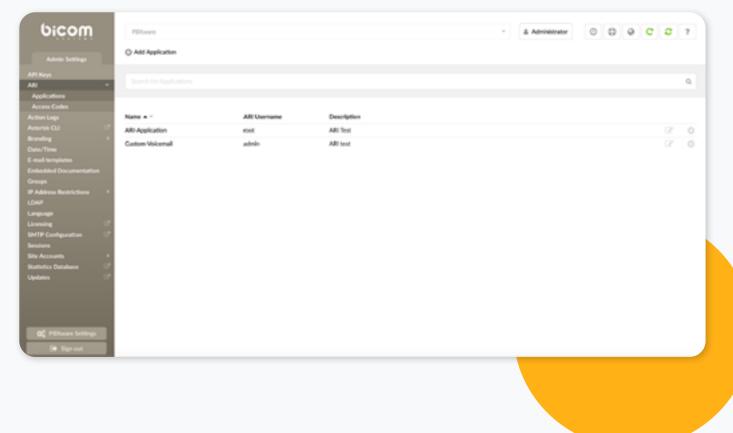

#### **ARI APPLICATION REGISTRATION**

Create an even more intricate call network than vanilla PBXware currently allows by registering external ARI applications to PBXware, further enhancing its capabilities.