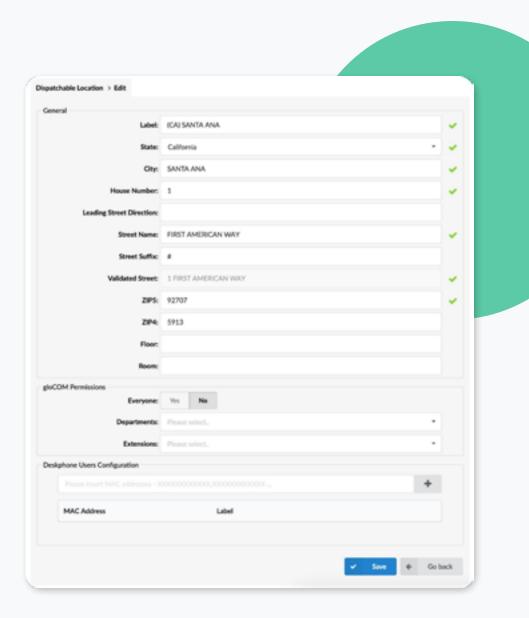

# RAY BAUM'S ACT COMPLIANCE IMPLEMENTATION

Ensure your safety with PBXware's Ray Baum's Act compliant feature. Provide users with a list of dispatchable locations they can select from to send to first responders in case of an emergency, minimizing delays caused by miscommunication in a potentially hectic and life-threatening situation. Only available for instances set up in the US.