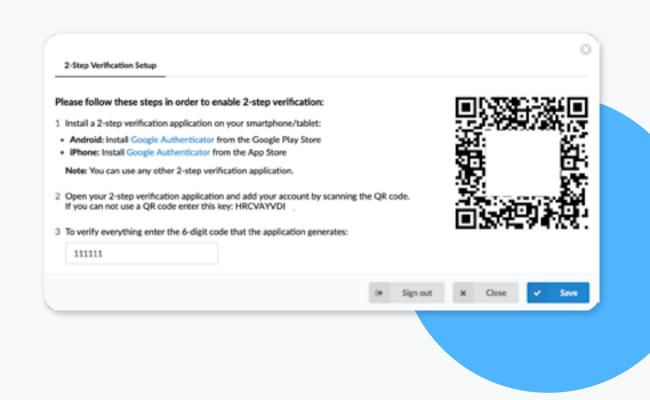

# SAFEGUARDING FROM UNWANTED INTRUSION WITH 2FA

Offer an extra layer of business security with 2-Factor Authentication. Users can set it up with ease and thus further shore up their accounts from potential breaches by adding an Authenticator check as an extra layer of protection.