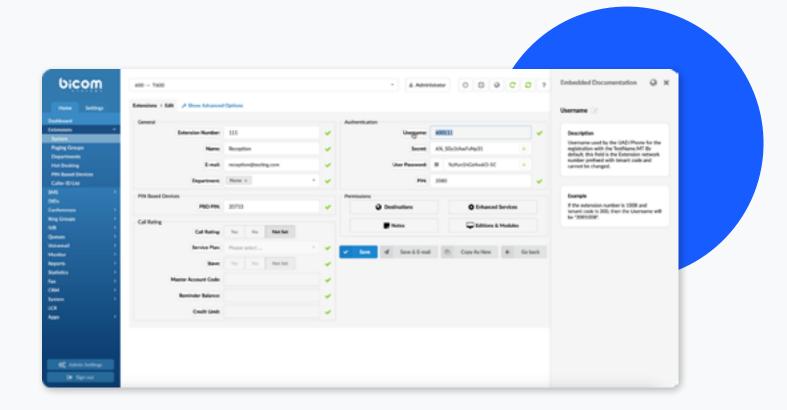

# EFFICIENT ONBOARDING WITH EMBEDDED DOCUMENTATION

Accelerate onboarding with concise, feature-specific documentation available within PBXware's interface. Users can swiftly familiarize themselves with the software's functionalities, greatly reducing learning curves.